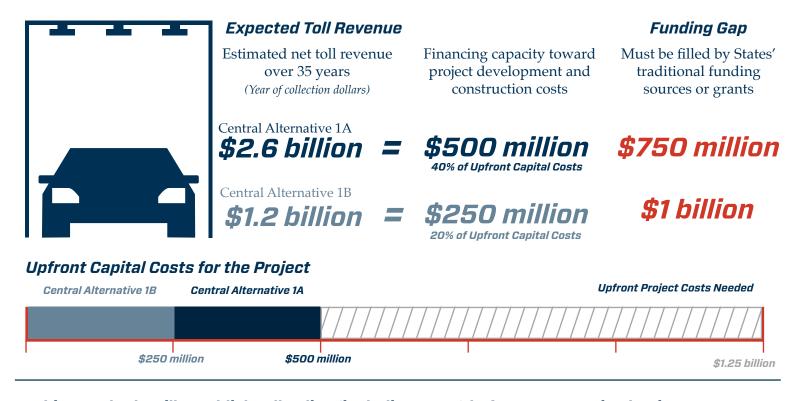

# Estimated Cost: \$1.497 billion\*

**\$200 million** = Design, Right of Way, Mitigation, Procurement, Construction Inspection

**\$807 million** = Construction Cost, 2017 \$ (Includes Roadway, Bridge, Toll System, Utilities)

**\$255 million** = Construction Inflation (Year-of-Expenditure dollars)

**\$234 million** = Roadway and Bridge Operations and Maintenance (O&M) (35 years)

\*Year-of-expenditure dollars. Also includes roadway and bridge operations for 35-years following completion of construction.

\$145 million is saved by removing one of the aging US 41 bridges from service.

Reducing project costs provides the greatest opportunity for the project to be financially feasible.

A new I-69 bridge will be wide enough to accommodate six lanes in the future, if needed.