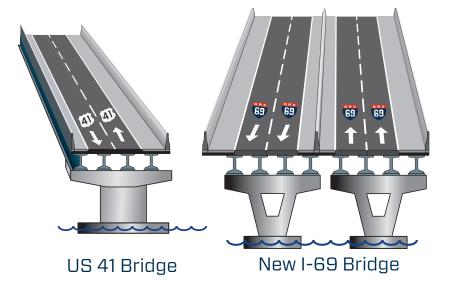

# **Central Alternatives 1A and 1B: Two Tolling Options**

The Central Alternative is the preferred route for the proposed I-69 Ohio River Crossing. It includes a 4-lane I-69 bridge and retains one US 41 bridge.

## **Central Alternative 1A**

• Toll both I-69 bridge and remaining US 41 bridge

## **Central Alternative 1B**

• Toll only the I-69 bridge

The tolling options are the only difference.

# **Central Alternatives 1A and 1B**

- Build 4-lane I-69 bridge
- US 41 northbound bridge retained for two-way, local traffic
- 11.2 miles of new interstate
  - 8.4 miles of I-69 on new location
  - 2.8 miles of improvements to existing US 41 to meet interstate standards
- New interchanges
  - At existing I-69 in Indiana
  - At US 60
  - At existing US 41 south of Henderson between Van Wyk Rd. and Kimsey Ln.
- Improvements to three existing interchanges